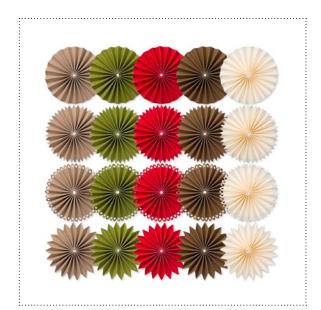

**131311** UNKNOWN BLESSINGS ENSEMBLE

132190 THAT'S A WRAP KIT

**131523** SNOWDAY WOODCUTS

**131525** DESIGNER ROSETTES

| 1 | ltem # | Download Name              | Contents                                                                                                                                                                           | Coordinating Colors                                                                                                                            | US Price | CAN Price | Release Date | Designer Template                                               |
|---|--------|----------------------------|------------------------------------------------------------------------------------------------------------------------------------------------------------------------------------|------------------------------------------------------------------------------------------------------------------------------------------------|----------|-----------|--------------|-----------------------------------------------------------------|
|   | 131311 | UNKNOWN BLESSINGS ENSEMBLE | 8 templates (invitation, place cards,<br>pie box, napkin rings, menu cards,<br>framable décor, feather); 17-piece<br>stamp brush set; 6 DSP patterns; 8<br>embellishments; 1 punch | Apricot Appeal, Blushing Bride, Calypso<br>Coral, Chocolate Chip, Lucky Limeade,<br>Pool Party, Pumpkin Pie, Summer Starfruit,<br>Very Vanilla | \$17.95  | \$21.95   | 9/25/12      | 7 8-1/2" x 11" décor pages; 9" x<br>4-1/4"double-sided postcard |
|   | 132190 | THAT'S A WRAP KIT          | décor template; 6-piece SVG stamp<br>brush set; 5 DSP patterns; 7 embellish-<br>ments; 6 punches                                                                                   | Basic Gray, Calypso Coral, Gumball Green,<br>Island Indigo, Summer Starfruit, Very<br>Vanilla, Whisper White                                   | \$7.95   | \$9.95    | 9/25/12      | 11-page 11" x 8-1/2" décor                                      |
|   | 131523 | SNOWDAY WOODCUTS           | 10 embellishments                                                                                                                                                                  |                                                                                                                                                | \$5.95   | \$7.95    | 9/25/12      |                                                                 |
|   | 131525 | DESIGNER ROSETTES          | 20 embellishments                                                                                                                                                                  | Crumb Cake, Old Olive, Real Red, Soft<br>Suede, Very Vanilla                                                                                   | \$3.95   | \$4.95    | 9/25/12      |                                                                 |