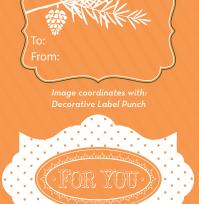

| Get these single-image stamps for a limited time only!            |        |   |                |                        |         | This                    |
|-------------------------------------------------------------------|--------|---|----------------|------------------------|---------|-------------------------|
| \$7.95                                                            | 132320 | С | Tree           | Christmas Lodge        | Block E | LIMITED-TIME OFFER      |
| \$5.95                                                            | 132322 | С | Happy Birthday | You're Amazing         | Block I | is available through    |
| \$6.95                                                            | 132328 | С | Flower         | Blooming with Kindness | Block E | <b>JANUARY 2, 2013.</b> |
| \$4.95                                                            | 132324 | С | Pinecone       | Christmas              | Block D | SANGART 2, 2010.        |
| \$5.95                                                            | 132326 | С | For You        | Layered Labels         | Block D |                         |
| Decommondation for clear mount block size only block not included |        |   |                |                        |         |                         |