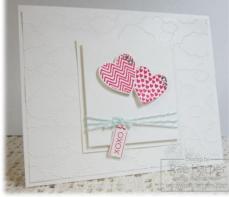

# **Cloud Nine Valentine**

Size: 4-1/4" x 5-1/2" (A2 Envelope)

# Tips & Tricks:

 Step-Up: Use Melon Mambo Card Stock for the card base and focal piece mat.

# **Supplies:**

- Stamps: Hearts a Flutter\* (#129249 [w]; #129252 [c]); My Little Valentine Special\*\* (#132242 Clear Mount Only)
- ♦ Card Stock: Whisper White (#100730)
- Ink & Coloring: Classic Inks (Melon Mambo #126948)
- ◆ Accessories: Jewels (Rhinestone Basic Jewels #119246); Bakers Twine (Pool Party #125574)

### Tools:

- ◆ Die-Cutting & Embossing: Big Shot<sup>™</sup> & Standard Cutting Pads (#113439); Textured Impressions Embossing Folder (Cloudy Day #127022); Framelits (#130159 Hearts a Flutter\*)
- Punches: Jewelry Tag (#117190)
- Trimming & Cutting: Paper Snips (#103579); Stampin' Trimmer (#126889)

### Adhesives:

- ♦ SNAIL Adhesive<sup>®</sup> (#104332)
- ♦ Stampin' Dimensionals<sup>®</sup> (#104430)