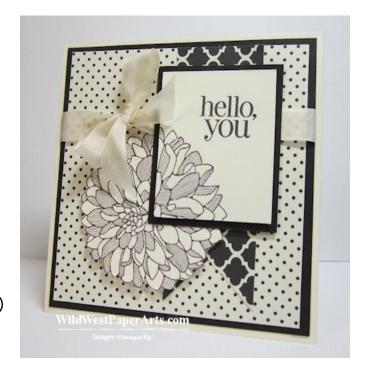

# Regarding Modern Dahlias

**Size** 5-1/2" x 5-1/2"

## **Supplies**

Stamps:

- Regarding Dahlias (#130327 [c], #130324 [w])
  Ink & Coloring
  - Classic Ink Pad (Basic Black #126980)

### Paper:

- Card Stock (Basic Black #121045, Very Vanilla #101650)
- Designer Series Paper (Modern Medley #126926)
  Embellishments:
  - ½" Seam Binding (Very Vanilla #120999)

### Tools

Cutting, Embossing & Trimming:

- Paper Snips (#103579)
- Stampin' Trimmer (#126889)

#### **Adhesives**

- SNAIL® (#104332)
- Stampin' Dimensionals® (#104430)